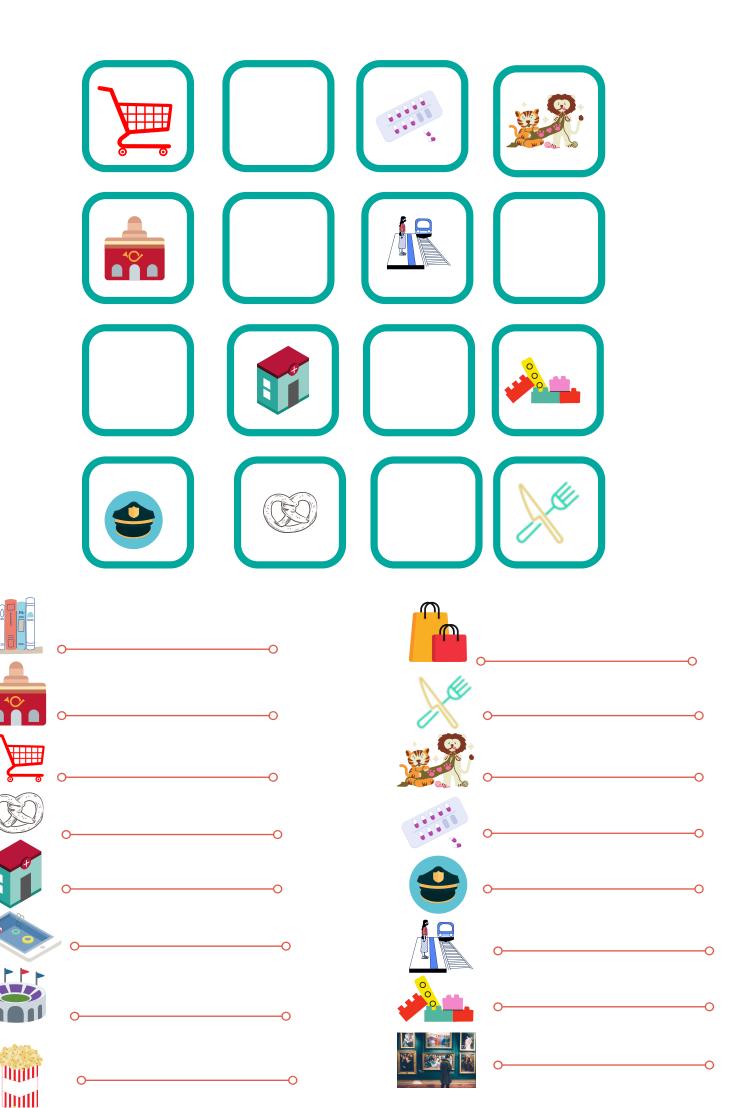

## Read the description and complete the grid

| 1.The s                                                                       | stadium is be | tween the    | chemist'    | s and          |            | ·             |
|-------------------------------------------------------------------------------|---------------|--------------|-------------|----------------|------------|---------------|
| 2.The d                                                                       | cinema is und | der the zo   | 0.          |                |            |               |
| 3.The r                                                                       | museum is n   | ext to the   | bakery.     |                |            |               |
| 4.The s                                                                       | swimming po   | ol is unde   | r the trair | station.       |            |               |
| 5.The library is next to the post office and under the<br>between the and the |               |              |             |                |            | _ and         |
| 6.The s                                                                       | shopping cer  | ntre is next | t to the ho | ospital and ab | ove the    | ·             |
|                                                                               |               |              |             |                |            |               |
| Vrite :                                                                       | sentences     | based on     | the grid    | d. Use prepo   | sitions ii | n the box.    |
| bove                                                                          | between       | next to      | below       | on the left    | of or      | n the right o |
| A. The                                                                        | toy shop is   | <u> </u>     |             |                |            |               |
| B. The                                                                        | e restaurant  | ·            |             |                |            |               |
|                                                                               |               |              |             |                |            |               |
|                                                                               |               |              |             |                |            |               |
|                                                                               |               |              |             |                |            |               |
|                                                                               |               |              |             |                |            |               |
| E                                                                             |               |              |             |                |            |               |
| E<br>F                                                                        |               |              |             |                |            |               |